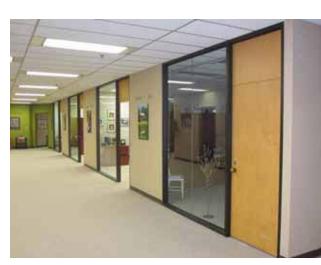

#### BUILDING FEATURES

- :: Acreage :
- :: Total Building Size:
- :: Total Office Area :
- :: Available Office Space:
- :: Space:
- :: Parking:
- :: Elevators:
- :: HVAC:
- :: Power:
- :: Fire Safety:
- :: Lighting :

## MULTI-TENANT CORPORATE COMPLEX

133 acres +/- 1,077,000 SF +/- 279.000 SF 204,700 SF Lower Level: 25,000 SF 1st Floor: 94.900 SF 68,300 SF 2nd Floor: 3rd Floor: 16,500 SF Over 3.000 spaces on site Three (3) passenger elevators rated from 2,000-3,000 lbs and one (1) freight elevator. Heat provided by gas and oil steam boilers. Entire facility is air conditioned. Dual 69Kv power supplied by First Energy. In excess of 12,000 amp service available Wet sprinkler system covering the entire facility Recessed fluorescent