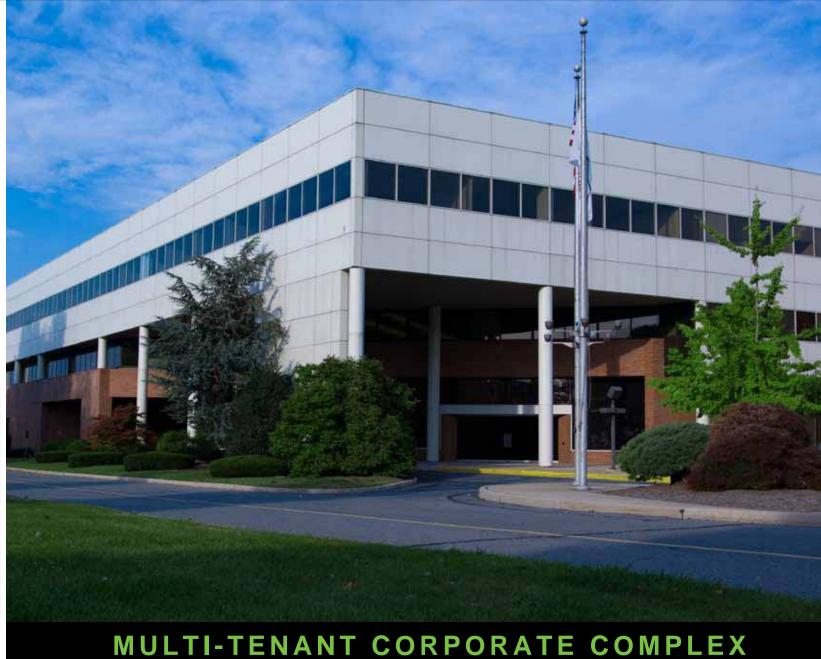

## MULTI-TENANT CORPORATE COMPLEX

133 acres +/- 1,077,000 SF +/- 279.000 SF 204,700 SF Lower Level: 25,000 SF 1st Floor: 94.900 SF 68,300 SF 2nd Floor: 3rd Floor: 16,500 SF Over 3.000 spaces on site Three (3) passenger elevators rated from 2,000-3,000 lbs and one (1) freight elevator. Heat provided by gas and oil steam boilers. Entire facility is air conditioned. Dual 69Kv power supplied by First Energy. In excess of 12,000 amp service available Wet sprinkler system covering the entire facility Recessed fluorescent