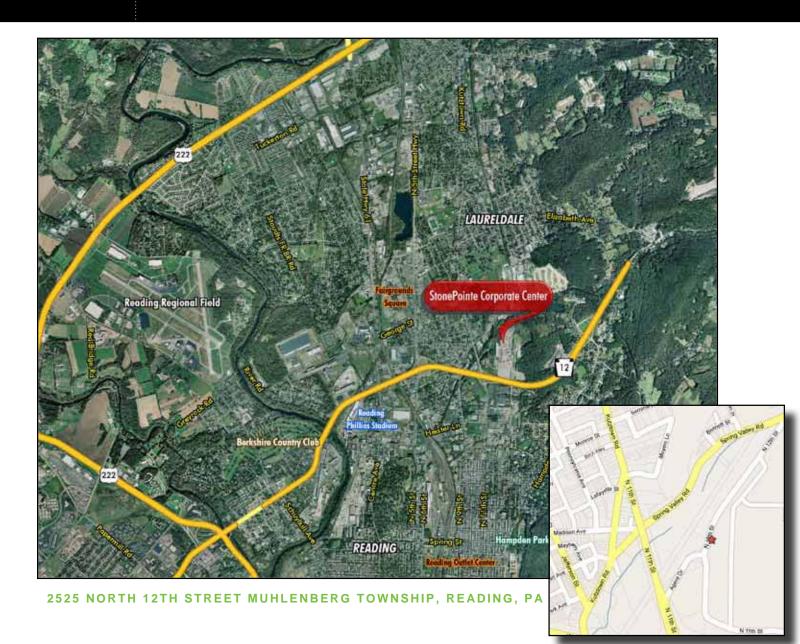

#### 2525 NORTH 12TH STREET MUHLENBERG TOWNSHIP, READING, PA

#### LOCATION

- hours.

Reading is home to the Reading Phillies, the AA affiliate for the Philadelphia Phillies, and the Reading Royals of the ECHL (East Coast Hockey League).

:: StonePointe is located in Berks County, Pennsylvania just a few miles northeast of Reading in Muhlenberg Township. Routes 222, 61, and 422 are main state roads through Berks County connecting Reading and its suburbs with the Lehigh Valley (Allentown/Bethlehem/Easton) to the north and east and Central Pennsylvania (Lancaster/York/Harrisburg) south and west. I-78, I-476, and I-76 are interstates connecting Berks County to the rest of the region. Berks County is home to such companies as Carpenter Technologies, Penske Corp., Baldwin Corp., and Boscovs stores.