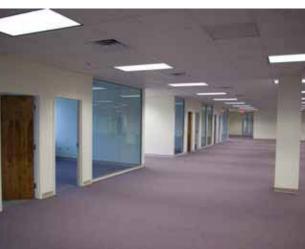

#### BUILDING FEATURES

- :: Acreage :
- :: Total Building Size:
- :: Total Office Area :
- :: Available Office Space:
- :: Space:
- :: Parking:
- :: Elevators:
- :: HVAC:
- :: Power:
- :: Fire Safety:
- :: Lighting :

## MULTI-TENANT CORPORATE COMPLEX

133 acres +/- 1,077,000 SF +/- 279.000 SF 204,700 SF Lower Level: 25,000 SF 1st Floor: 94.900 SF 68,300 SF 2nd Floor: 3rd Floor: 16,500 SF Over 3.000 spaces on site Three (3) passenger elevators rated from 2,000-3,000 lbs and one (1) freight elevator. Heat provided by gas and oil steam boilers. Entire facility is air conditioned. Dual 69Kv power supplied by First Energy. In excess of 12,000 amp service available Wet sprinkler system covering the entire facility Recessed fluorescent