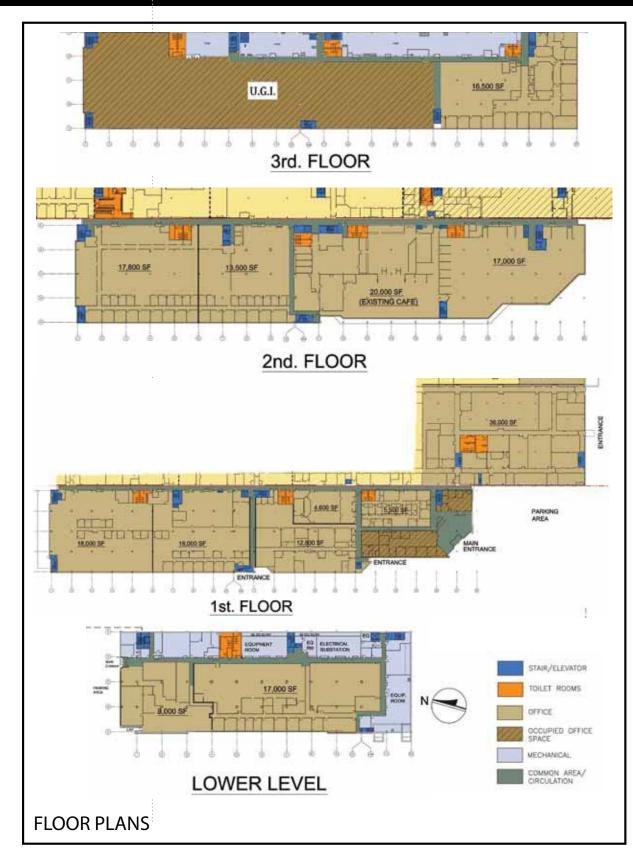

#### BUILDING FEATURES

- :: Acreage :
- :: Total Building Size:
- :: Total Office Area :
- :: Available Office Space:
- :: Space:
- :: Parking:
- :: Elevators:
- :: HVAC:
- :: Power:
- :: Fire Safety:
- :: Lighting :

## MULTI-TENANT CORPORATE COMPLEX

133 acres +/- 1,077,000 SF +/- 279.000 SF 204,700 SF Lower Level: 25,000 SF 1st Floor: 94.900 SF 68,300 SF 2nd Floor: 3rd Floor: 16,500 SF Over 3.000 spaces on site Three (3) passenger elevators rated from 2,000-3,000 lbs and one (1) freight elevator. Heat provided by gas and oil steam boilers. Entire facility is air conditioned. Dual 69Kv power supplied by First Energy. In excess of 12,000 amp service available Wet sprinkler system covering the entire facility Recessed fluorescent