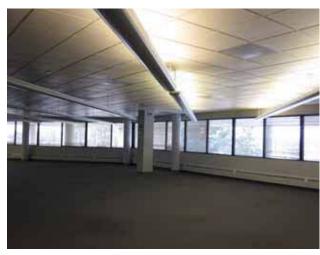

#### BUILDING FEATURES

- :: Acreage :
- :: Total Building Size:
- :: Total Office Area :
- :: Available Office Space:
- :: Space:
- :: Parking:
- :: Elevators:
- :: HVAC:
- :: Power:
- :: Fire Safety:
- :: Lighting :

## MULTI-TENANT CORPORATE COMPLEX

133 acres +/- 1,077,000 SF +/- 279.000 SF 204,700 SF Lower Level: 25,000 SF 1st Floor: 94.900 SF 68,300 SF 2nd Floor: 3rd Floor: 16,500 SF Over 3.000 spaces on site Three (3) passenger elevators rated from 2,000-3,000 lbs and one (1) freight elevator. Heat provided by gas and oil steam boilers. Entire facility is air conditioned. Dual 69Kv power supplied by First Energy. In excess of 12,000 amp service available Wet sprinkler system covering the entire facility Recessed fluorescent