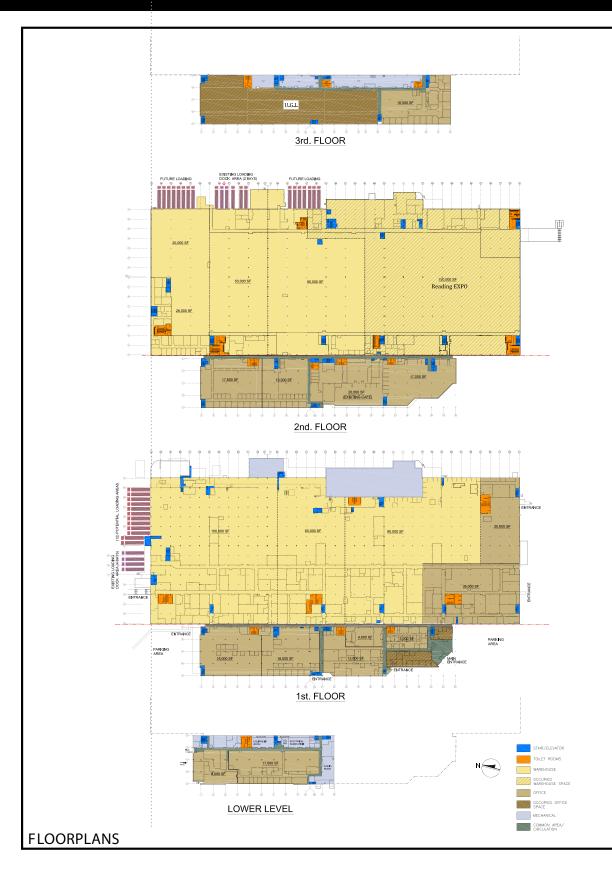

# **STONE POINTE CORPORATE CENTER**

MUHLENBERG TOWNSHIP, READINGPA

**BUILDING PHOTOS** 

SITEPLAN

#### 2525 NORTH 12TH STREET MUHLENBERG TOWNSHIP, READING, PA

#### **BUILDING FEATURES**

- :: Acreage :
- :: Building Size:
- :: Office Space :
- :: Warehouse/Production:
- :: Space:
- :: Column Spacing:
- :: Loading :
- :: Future Loading :
- :: Power:
- :: Fire Safety:
- :: Lighting :
- :: Power:

## MULTI-TENANT CORPORATE COMPLEX

|    | 133 acres                                         |
|----|---------------------------------------------------|
|    | +∕- 1,077,000 SF                                  |
|    | +/- 279,000 SF                                    |
| n: | +∕- 709,000 SF                                    |
|    | Main Floor: +/- 350,000 SF                        |
|    | Lower Level: +/- 350,000 SF                       |
|    | Main Floor: 24' deep x 48' wide                   |
|    | Lower Level: 24' x 24'                            |
|    | Loading Docks: 13                                 |
|    | Drive-In Loading Doors: 1                         |
|    | A plan is in place to expand existing loading by  |
|    | over 40 additional loading doors. Additional      |
|    | Drive-In Loading can be created as well.          |
|    | Dual 69Kv power supplied by First Energy          |
|    | Wet sprinkler system covering the entire facility |
|    | Fluorescent and Metal Halide throughout           |
|    | In excess of 12,000 amp service available         |