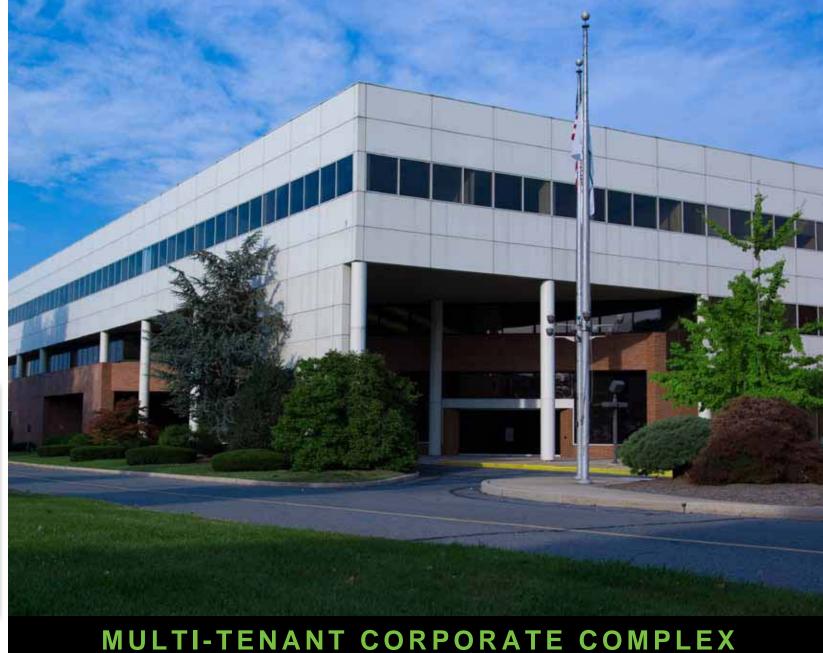

# **STONE POINTE CORPORATE CENTER**

MUHLENBERG TOWNSHIP, READINGPA

**BUILDING PHOTOS** 

SITEPLAN

## MULTI-TENANT CORPORATE COMPLEX

|    | 133 acres                                         |
|----|---------------------------------------------------|
|    | +∕- 1,077,000 SF                                  |
|    | +/- 279,000 SF                                    |
| n: | +∕- 709,000 SF                                    |
|    | Main Floor: +/- 350,000 SF                        |
|    | Lower Level: +/- 350,000 SF                       |
|    | Main Floor: 24' deep x 48' wide                   |
|    | Lower Level: 24' x 24'                            |
|    | Loading Docks: 13                                 |
|    | Drive-In Loading Doors: 1                         |
|    | A plan is in place to expand existing loading by  |
|    | over 40 additional loading doors. Additional      |
|    | Drive-In Loading can be created as well.          |
|    | Dual 69Kv power supplied by First Energy          |
|    | Wet sprinkler system covering the entire facility |
|    | Fluorescent and Metal Halide throughout           |
|    | In excess of 12,000 amp service available         |