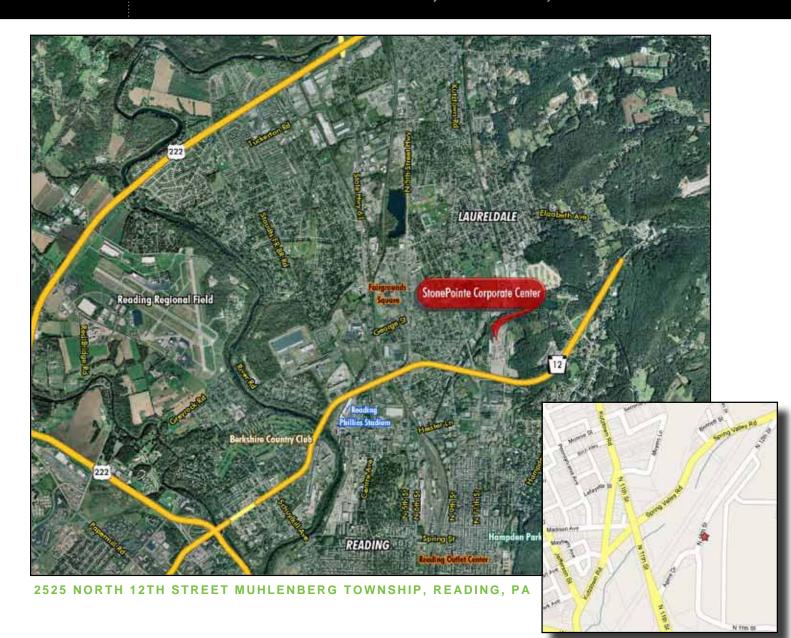

### FOR SALE OR LEASE

# STONE POINTE CORPORATE CENTER MUHLENBERG TOWNSHIP, READING, PA

FOR SALE OR LEASE

# STONE POINTE CORPORATE CENTER MUHLENBERG TOWNSHIP, READING, PA





## Audubon Land Development

Gene Call 2620 Egypt Road, Audubon, PA 19403 Phone 610.666.6900 gcall@audubonland.com www.audubonland.com





INFORMATION

PLEASE CONTACT

# FOR MORE Audubon Land Development

Gene Call 2620 Egypt Road, Audubon, PA 19403 Phone 610.666.6900 gcall@audubonland.com www.audubonland.com





FOR SALE OR LEASE

# **STONE POINTE CORPORATE CENTER**

MUHLENBERG TOWNSHIP, READINGPA







**BUILDING PHOTOS** 



SITEPLAN

#### 2525 NORTH 12TH STREET MUHLENBERG TOWNSHIP, READING, PA

#### **BUILDING FEATURES**

- :: Acreage :
- :: Building Size:
- :: Office Space :
- :: Warehouse/Production:
- :: Space:
- :: Column Spacing:
- :: Loading :
- :: Future Loading :
- :: Power:
- :: Fire Safety:
- :: Lighting :
- :: Power:

#### SEPARATE INDUSTRIAL BUILDING

- :: Size:
- ::